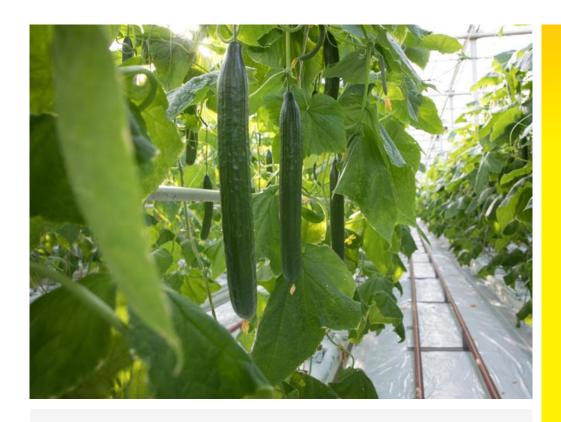

## **Hybrid Greenhouse Cucumber**

- Highly productive variety for autumn and winter
- Naturally open and generative plant
- High fruit quality
- Fruit length 30-35cm with an average of 32cm
- Grown commercially in New Zealand
- Resistances: HR Cca/Ccu IR Px (ex Sf).